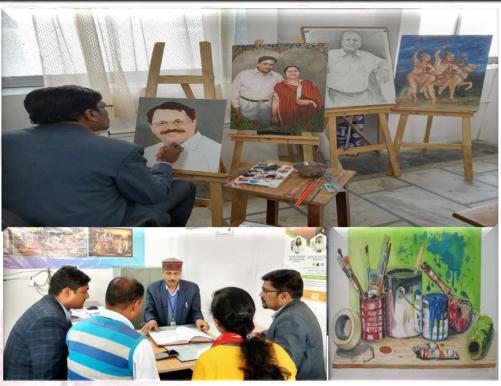

### **INSTITUTE OF FINE ART**

**DEPARTMENT OF DRAWING & PAINTING** 

**ADMISSIONS OPEN FOR THE SESSION: 2020-21** 

| Faculty Name         | Qualif. | Exp.     |
|----------------------|---------|----------|
| Dr. S.K. YADAV (HOD) | Ph.D.   | 19 Years |
| Dr. M.L. RAJYORA     | Ph.D.   | 23 Years |